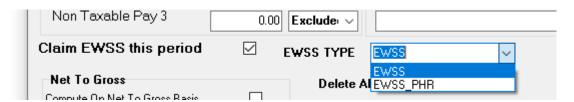

### Changes to EWSS from 01/02/2022

As you are probably aware the EWSS has changed to allow for the impact of Public Health Regulations. This applies mainly to the Hospitality Sector.

A new field has been provided which requires the type of EWSS being claimed to be specified.

#### An EWSS Type must be entered